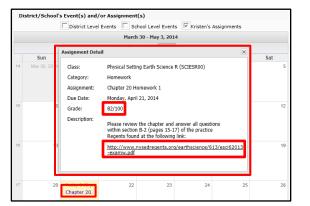

al Homepage with the list of your Students and the Announcements.

Hover your mouse over an icon to display a Tooltip with the icon's name. (*Example: My Account*)

Note:

For more information about the **Messages icon**, see **Messages** on page 16. Click the **More Events icon V** to open the Events box.



Parents/guardians can change the amount of information displayed by checking/unchecking the **Event** boxes. The following screenshots will display **District Level Events** only, **School Level Events** only, and **Student Assignments** only (on next page).





Click on an Assignment to open the **Assignment Details** window. The Grade (if shown) will display as **Earned/Possible Points**. The description of the Assignment may contain a hyperlinked URL, if included by the teacher.



Note: For more information about a specific assignment, open the Gradebook tab.

Parents/guardians can view the calendar by **Day** or **Week**, in addition to the default **Month** view, as shown below.



# Attendance Tab

Click the **Attendance** tab to view the student's Attendance. Display of students' **Daily/Period Attendance**, **Comments** and **Attendance Events** is based on settings established by the district.

Click the **Print icon** at to print the student's attendance, or the **Print Note icon** to print an attendance note.



## Note:

The Attendance Note and Student Attendance must be printed in landscape with no margins to avoid cutting off the printout.

The tooltip displayed when users hover-over each icon includes this information.

# Schedule Tab

Click on the **S