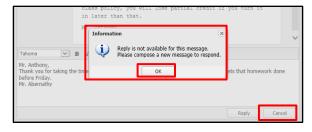

Click on a hyperlinked **Student ID Number** in the list of **My Students** to view that student's information pages (defaults to the student's **Profile Tab**). Click the **Inbox icon**  $\cong$  or the **New Message icon**  $\cong$  to access the **Messages Inbox** for the specified student.