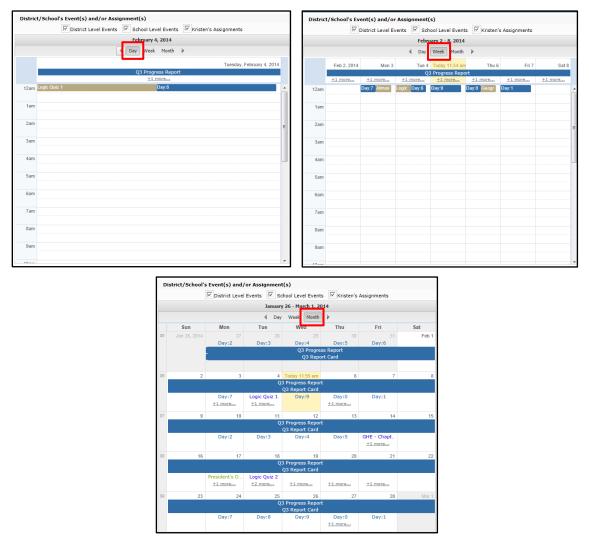

ssages icon**, see **Messages** on page 16. Click the **More Events icon V** to open the Events box.



Parents/guardians can change the amount of information displayed by checking/unchecking the **Event** boxes. The following screenshots will display **District Level Events** only, **School Level Events** only, and **Student Assignments** only (on next page).





Click on an Assignment to open the **Assignment Details** window. The Grade (if shown) will display as **Earned/Possible Points**. The description of the Assignment may contain a hyperlinked URL, if included by the teacher.



Note: For more information about a specific assignment, open the Gradebook tab.

Parents/guardians can view the calendar by **Day** or **Week**, in addition to the default **Month** view, as shown below.



# Attendance Tab

Click the **Attendance** tab to view the student's Attendance. Display of students' **Daily/Period Attendance**, **Comments** and **Attendance Events** is based on settings established by the district.

Click the **Print icon** at to print the student's attendance, or the **Print Note icon** to print an attendance note.



## Note:

The Attendance Note and Student Attendance must be printed in landscape with no margins to avoid cutting off the printout.

The tooltip displayed when users hover-over each icon includes this information.

# Schedule Tab

Click on the **Schedule** tab to view the student's schedule. The **Partially Scheduled icon** (P) denotes the student has been pulled out of that class for a given day pattern. The pull out day pattern(s) will be missing.