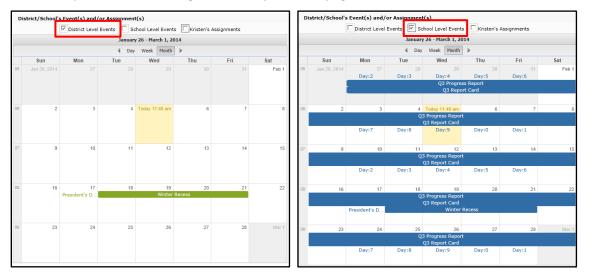

|            |             |                |                   |                 |                |

## Tip:

The **Home** tab (as well as the **Home** icon in the icon bar at top right) will display your Portal Homepage with the list of your Students and the Announcements.

Hover your mouse over an icon to display a Tooltip with the icon's name. (*Example: My Account*)

Note:

For more information about the **Messages icon**, see **Messages** on page 16. Click the **More Events icon V** to open the Events box.



Parents/guardians can change the amount of information displayed by checking/unchecking the **Event** boxes. The following screenshots will display **District Level Events** only, **School Level Events** only, and **Student Assignments** only (on next page).





Click on an Assignment to open the **Assignment Details** window. The Grade (if shown) will display as **Earned/Possible Points**. The description of the Assignment may contain a hyperlinked URL, if included by the teacher.



Note: For more information about a specific assignment, open the Gradebook tab.

Parents/guardians can view the calendar by **Day** or **Week**, in addition to the default **Month** view, as shown below.



# Attendance Tab

Click the **Attendance** tab to view the student's Attendance. Display of students' **Daily/Period Attendance**, **Comments** and **Attendance Events** is based on settings established by the district.

Click the **Print icon** at to print the student's attendance, or the **Print Note icon** to print an attendance note.



## Note:

The Atten