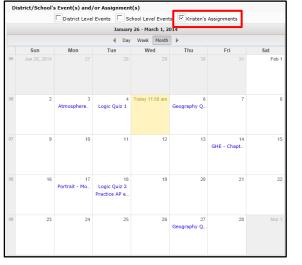

|            |             |                |                   |                 |                |

## Tip:

The **Home** tab (as well as the **Home** icon in the icon bar at top right) will display your Portal Homepage with the list of your Students and the Announcements.

Hover your mouse over an icon to display a Tooltip with the icon's name. (*Example: My Account*)

Note:

For more information about the **Messages icon**, see **Messages** on page 16. Click the **More Events icon V** to open the Events box.



Parents/guardians can change the amount of information displayed by checking/unchecking the **Event** boxes. The following screenshots will display **District Level Events** only, **School Level Events** only, and **Student Assignments** only (on next page).





Click on an Assignment to open the **Assignment Details** window. The Grade (if shown) will display as **Earned/Possible Points**. The description of the Assignment may contain a hyperlinked URL, if included by the teacher.



Note: For more information about a specific assignment, open the Gradebook tab.

Parents/guardians can view the calendar by **Day** or **Week**, in addition to the default **Month** view, as shown below.



# Attendance Tab

Click the **Attendance** tab to view the student's Attendance. Display of students' **Daily/Period Attendance**, **Comments** and **Attendance Events** is based on settings established by the district.

Click the **Print icon** at to print the student's attendance, or the **Print Note icon** to print an attendance note.



## Note:

The Attenda