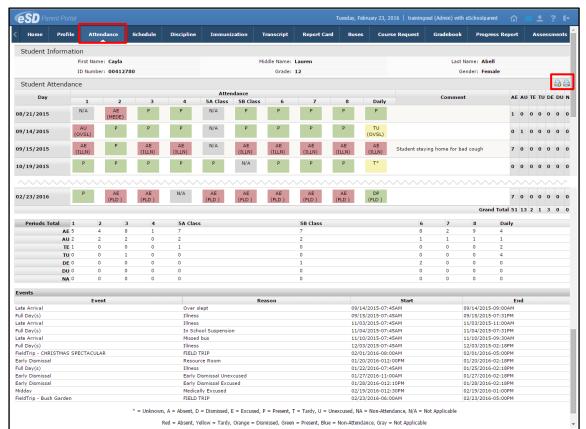

nly (on next page).





Click on an Assignment to open the **Assignment Details** window. The Grade (if shown) will display as **Earned/Possible Points**. The description of the Assignment may contain a hyperlinked URL, if included by the teacher.



Note: For more information about a specific assignment, open the Gradebook tab.

Parents/guardians can view the calendar by **Day** or **Week**, in addition to the default **Month** view, as shown below.



# Attendance Tab

Click the **Attendance** tab to view the student's Attendance. Display of students' **Daily/Period Attendance**, **Comments** and **Attendance Events** is based on settings established by the district.

Click the **Print icon** at to print the student's attendance, or the **Print Note icon** to print an attendance note.



## Note:

The Attendance Note and Student Attendance must be printed in landscape with no margins to avoid cutting off the printout.

The tooltip displayed when users hover-over each icon includes this information.

# Schedule Tab

Click on the **Schedule** tab to view the student's schedule. The **Partially Scheduled icon** (P) denotes the student has been pulled out of that class for a given day pattern. The pull out day pattern(s) will be missing. If a teacher has enabled the eSD webpage functionality, a link to the teacher's webpage will display in the **Webpage** column. Click the **Print icon** to print the student's schedule.

| lome Pr