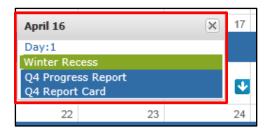

| Day:/         | Day:0                  | Day:9      | Day:0       |                |                   |                 |                |
|                  |           |            |          |                  |                     |               |                        |            |             |                |                   |                 |                |

## Tip:

The **Home** tab (as well as the **Home** icon in the icon bar at top right) will display your Portal Homepage with the list of your Students and the Announcements.

Hover your mouse over an icon to display a Tooltip with the icon's name. (*Example: My Account*)

Note:

For more information about the **Messages icon**, see **Messages** on page 16. Click the **More Events icon V** to open the Events box.



Parents/guardians can change the amount of information displayed by checking/unchecking the **Event** boxes. The following screenshots will display **District Level Events** only, **School Level Events** only, and **Student Assignments** only (on next page).





Click on an Assignment to open the **Assignment Details** window. The Grade (if shown) will display as **Earned/Possible Points**. The description of the Assignment may contain a hyperlinked URL, if included by the teacher.



Note: For more information about a specific assignment, open the Gradebook tab.

Parents/guardians can view the calendar by **Day** or **Week**, in addition to the default **Month** view, as shown below.



# Attendance Tab

Click the **Attendance** tab to view the student's Attendance. Display of students